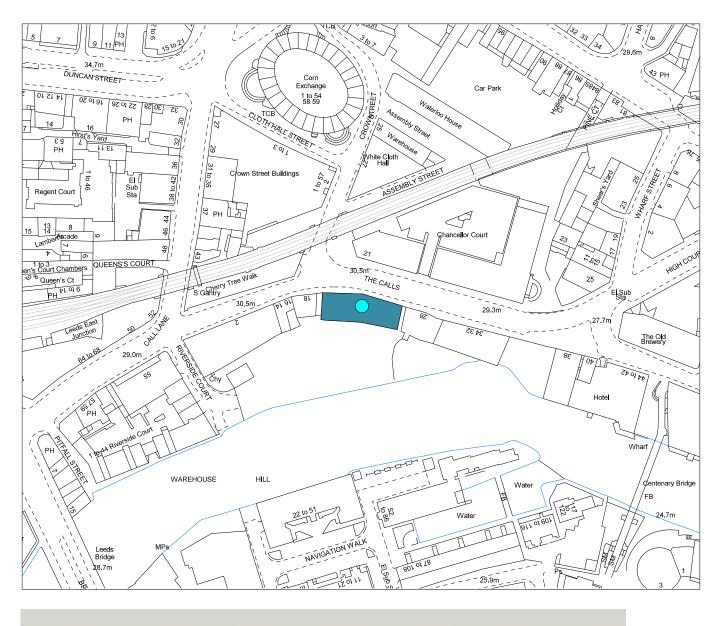

## Brooklyn Brewery Pop Up, 20-24 The Calls, Leeds, LS2 7EW

| Km | 0.02 | 0.04 | 0.06 | 0.08 | 0.1 | 0.12 | 0.14 | 0.16 | 0.18 | 0.2 | 0.22 | 0.24 | 0.26 | 0.28 |
|----|------|------|------|------|-----|------|------|------|------|-----|------|------|------|------|